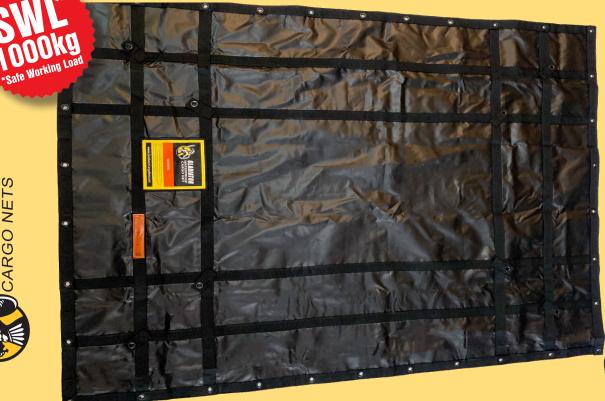

## GLADIATOR WATERPROOF CARGO NETS

**AVAILABLE NOW** 

Designed for small to large trailers and vehicles for securing a vairety of loads.

- Eliminate the risk of hefty fines
- Reduce your chances of losing cargo
- The highest rated cargo net on the market
- Easy to use, incredibly strong and durable
- Patented design NO. 8292559 AS/NZS 4380

| SIZE   | MIN TRY SIZE | MESH COVERAGE | DIMENSIONS   | EYELETS | STRAPS | STOCK CODE |
|--------|--------------|---------------|--------------|---------|--------|------------|
| Small  | 1.4m x 1.8m  | 1.4m x 1.8m   | 1.80 x 1.40m | 42      | 4      | SGW-100    |
|        |              |               |              |         |        |            |
| SIZE   | MIN TRY SIZE | MESH COVERAGE | DIMENSIONS   | EYELETS | STRAPS | STOCK CODE |
| Medium | 2m x 2.4m    | 2m x 2.4m     | 2m x 2.4m    | 56      | 4      | MGW-100    |
|        |              |               |              |         |        |            |
| SIZE   | MIN TRY SIZE | MESH COVERAGE | DIMENSIONS   | EYELETS | STRAPS | STOCK CODE |
| Large  | 2.6m x 3m    | 2.6m x 3m     | 2.6 x 3m     | 68      | 4      | LGW-100    |